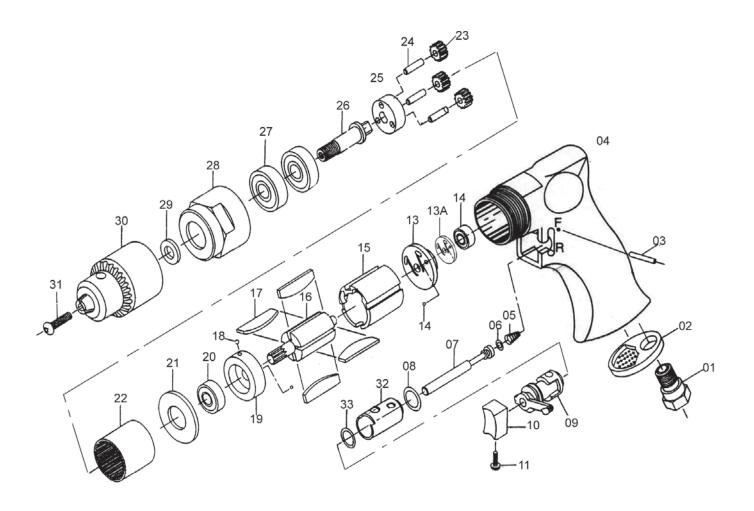

# 318-131 REVERSIBLE AIR DRILL SPARE PARTS

| No. | Model No.   | Description    | Qíty |
|-----|-------------|----------------|------|
| 01  | 318-131-01  | air inlet      | 1    |
| 02  | 318-131-02  | exhaust sleeve | 1    |
| 03  | 318-131-03  | spring pin     | 1    |
| 04  | 318-131-04  | housing        | 1    |
| 05  | 318-131-05  | spring         | 1    |
| 06  | 318-131-06  | o-ring         | 1    |
| 07  | 318-131-07  | valve stem     | 1    |
| 08  | 318-131-08  | o-ring         | 1    |
| 09  | 318-131-09  | reverse lever  | 1    |
| 10  | 318-131-10  | trigger        | 1    |
| 11  | 318-131-11  | screw          | 1    |
| 12  | 318-131-12  | bearing        | 1    |
| 13  | 318-131-13  | rear plate     | 1    |
| 13A | 318-131-13A | washer         | 1    |
| 14  | 318-131-14  | steel ball     | 1    |
| 15  | 318-131-15  | cylinder       | 1    |
| 16  | 318-131-16  | rotor          | 1    |
| 17  | 318-131-17  | rotor blade    | 4    |

| 18 318-131-18 steel                                                                                                                                                                                                                                                                                                                                                                                                                                                                                                                                                                                                                                                                                                                                                                                                                                                                                                                                                                                                                                                                                                                                                                                                                                                                                                                                                                                                                                                                                                                                                                                                                                                                                                                                                                                                                                                                                                                                                                                                                                                                                                            | plate 1<br>ing 1<br>ner 1 |
|--------------------------------------------------------------------------------------------------------------------------------------------------------------------------------------------------------------------------------------------------------------------------------------------------------------------------------------------------------------------------------------------------------------------------------------------------------------------------------------------------------------------------------------------------------------------------------------------------------------------------------------------------------------------------------------------------------------------------------------------------------------------------------------------------------------------------------------------------------------------------------------------------------------------------------------------------------------------------------------------------------------------------------------------------------------------------------------------------------------------------------------------------------------------------------------------------------------------------------------------------------------------------------------------------------------------------------------------------------------------------------------------------------------------------------------------------------------------------------------------------------------------------------------------------------------------------------------------------------------------------------------------------------------------------------------------------------------------------------------------------------------------------------------------------------------------------------------------------------------------------------------------------------------------------------------------------------------------------------------------------------------------------------------------------------------------------------------------------------------------------------|---------------------------|
| 19 318-131-19 front 20 318-131-20 bear 21 318-131-21 wash                                                                                                                                                                                                                                                                                                                                                                                                                                                                                                                                                                                                                                                                                                                                                                                                                                                                                                                                                                                                                                                                                                                                                                                                                                                                                                                                                                                                                                                                                                                                                                                                                                                                                                                                                                                                                                                                                                                                                                                                                                                                      | plate 1 ing 1 ner 1       |
| 20 318-131-20 bear<br>21 318-131-21 wash                                                                                                                                                                                                                                                                                                                                                                                                                                                                                                                                                                                                                                                                                                                                                                                                                                                                                                                                                                                                                                                                                                                                                                                                                                                                                                                                                                                                                                                                                                                                                                                                                                                                                                                                                                                                                                                                                                                                                                                                                                                                                       | ing 1                     |
| 21 318-131-21 wash                                                                                                                                                                                                                                                                                                                                                                                                                                                                                                                                                                                                                                                                                                                                                                                                                                                                                                                                                                                                                                                                                                                                                                                                                                                                                                                                                                                                                                                                                                                                                                                                                                                                                                                                                                                                                                                                                                                                                                                                                                                                                                             | ner 1                     |
| The state of the s | 101                       |
| 22 318-131-22 gear                                                                                                                                                                                                                                                                                                                                                                                                                                                                                                                                                                                                                                                                                                                                                                                                                                                                                                                                                                                                                                                                                                                                                                                                                                                                                                                                                                                                                                                                                                                                                                                                                                                                                                                                                                                                                                                                                                                                                                                                                                                                                                             | link 1                    |
|                                                                                                                                                                                                                                                                                                                                                                                                                                                                                                                                                                                                                                                                                                                                                                                                                                                                                                                                                                                                                                                                                                                                                                                                                                                                                                                                                                                                                                                                                                                                                                                                                                                                                                                                                                                                                                                                                                                                                                                                                                                                                                                                |                           |
| 23 318-131-23 gear                                                                                                                                                                                                                                                                                                                                                                                                                                                                                                                                                                                                                                                                                                                                                                                                                                                                                                                                                                                                                                                                                                                                                                                                                                                                                                                                                                                                                                                                                                                                                                                                                                                                                                                                                                                                                                                                                                                                                                                                                                                                                                             | 3                         |
| 24 318-131-24 pin                                                                                                                                                                                                                                                                                                                                                                                                                                                                                                                                                                                                                                                                                                                                                                                                                                                                                                                                                                                                                                                                                                                                                                                                                                                                                                                                                                                                                                                                                                                                                                                                                                                                                                                                                                                                                                                                                                                                                                                                                                                                                                              | 3                         |
| 25 318-131-25 gear                                                                                                                                                                                                                                                                                                                                                                                                                                                                                                                                                                                                                                                                                                                                                                                                                                                                                                                                                                                                                                                                                                                                                                                                                                                                                                                                                                                                                                                                                                                                                                                                                                                                                                                                                                                                                                                                                                                                                                                                                                                                                                             | plate 1                   |
| 26 318-131-26 shaft                                                                                                                                                                                                                                                                                                                                                                                                                                                                                                                                                                                                                                                                                                                                                                                                                                                                                                                                                                                                                                                                                                                                                                                                                                                                                                                                                                                                                                                                                                                                                                                                                                                                                                                                                                                                                                                                                                                                                                                                                                                                                                            | 1                         |
| 27 318-131-27 bear                                                                                                                                                                                                                                                                                                                                                                                                                                                                                                                                                                                                                                                                                                                                                                                                                                                                                                                                                                                                                                                                                                                                                                                                                                                                                                                                                                                                                                                                                                                                                                                                                                                                                                                                                                                                                                                                                                                                                                                                                                                                                                             | ing 2                     |
| 28 318-131-28 clam                                                                                                                                                                                                                                                                                                                                                                                                                                                                                                                                                                                                                                                                                                                                                                                                                                                                                                                                                                                                                                                                                                                                                                                                                                                                                                                                                                                                                                                                                                                                                                                                                                                                                                                                                                                                                                                                                                                                                                                                                                                                                                             | p nut 1                   |
| 29 318-131-29 wash                                                                                                                                                                                                                                                                                                                                                                                                                                                                                                                                                                                                                                                                                                                                                                                                                                                                                                                                                                                                                                                                                                                                                                                                                                                                                                                                                                                                                                                                                                                                                                                                                                                                                                                                                                                                                                                                                                                                                                                                                                                                                                             | ner 1                     |
| 30 318-131-30 3/8"0                                                                                                                                                                                                                                                                                                                                                                                                                                                                                                                                                                                                                                                                                                                                                                                                                                                                                                                                                                                                                                                                                                                                                                                                                                                                                                                                                                                                                                                                                                                                                                                                                                                                                                                                                                                                                                                                                                                                                                                                                                                                                                            | chuck 1                   |
| 31 318-131-31 chuc                                                                                                                                                                                                                                                                                                                                                                                                                                                                                                                                                                                                                                                                                                                                                                                                                                                                                                                                                                                                                                                                                                                                                                                                                                                                                                                                                                                                                                                                                                                                                                                                                                                                                                                                                                                                                                                                                                                                                                                                                                                                                                             | k screw 1                 |
| 32 318-131-32 bush                                                                                                                                                                                                                                                                                                                                                                                                                                                                                                                                                                                                                                                                                                                                                                                                                                                                                                                                                                                                                                                                                                                                                                                                                                                                                                                                                                                                                                                                                                                                                                                                                                                                                                                                                                                                                                                                                                                                                                                                                                                                                                             | ing 1                     |
| 33 318-131-33 o-rin                                                                                                                                                                                                                                                                                                                                                                                                                                                                                                                                                                                                                                                                                                                                                                                                                                                                                                                                                                                                                                                                                                                                                                                                                                                                                                                                                                                                                                                                                                                                                                                                                                                                                                                                                                                                                                                                                                                                                                                                                                                                                                            | g 1                       |