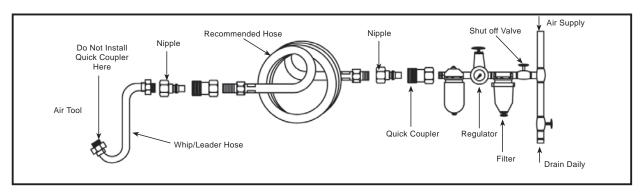

#### **AIR SUPPLY**

An air compressor of at least one hosepower with 4 CFM delivery at 90 psi(6.2 bar) with an air tank with a minimum of 12 gallons capacity is required.

Couplings, as shown in the illustation above, may be used. Do not connect couplers directly to the air inlet. They increase the overall bulk of the tool, put an unnecessary strain on the tool inlet threads, and deteriorate rapidly due to vibration.

Water in the air line will cause damage to the tool. Drain the air tank daily. Clean the air inlet screen on at least a weekly schedule. The recommended hook-up procedure can be viewed in Figure 1.

Please put lubricating oil on the machine at a certain period for long life.