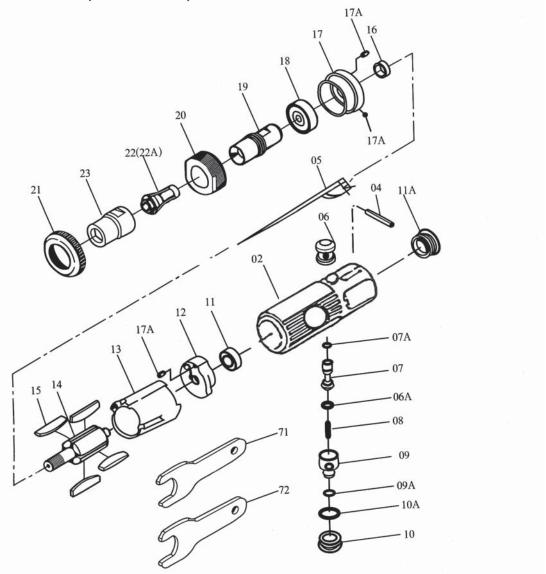

# 313-324(313-327) AIR DIE GRINDER SPARE PARTS

| No. | Model No.   | Description           | Qíty |
|-----|-------------|-----------------------|------|
| 02  | 313-327-02  | Tool Body             | 1    |
| 04  | 313-327-04  | Trigger Pin           | 1    |
| 05  | 313-327-05  | Trigger               | 1    |
| 06  | 313-327-06  | Valve Seating Copper  | 1    |
| 06A | 313-327-06A | O-Ring                | 1    |
| 07  | 313-327-07  | Air Valve Collar      | 1    |
| 07A | 313-327-07A | O-Ring                | 1    |
| 08  | 313-327-08  | Spring                | 1    |
| 09  | 313-327-09  | Adj.Switch,Air Volume | 1    |
| 09A | 313-327-09A | O-Ring                | 1    |
| 10  | 313-327-10  | Valve Nut             | 1    |
| 10A | 313-327-10A | O-Ring                | 1    |
| 11A | 312-248-11A | Plastic Plug          | 1    |
| 11  | 313-327-11  | Bearing               | 1    |
| 12  | 313-327-12  | Rear Cap              | 1    |
|     |             |                       |      |

| No         Parts No.         Description         Qíty           13         313-327-13         Cylinder         1           14         313-327-14         Rotor         1           15         313-327-15         Rotor Vane         4           16         313-327-16         Isolative Washer         1           17         313-327-17         Front Cap         1           17A         313-327-17A         Spring Pin         3           18         313-327-18         Bearing         1           19         313-327-19         Clip Pipe         1           20         313-327-20         Front Lock Flat         1           21         313-327-21         Plastic Cap         1           22         313-327-22         Tube Clip-6mm         1           22A         313-327-22A         Tube Clip-3mm         1           23         313-327-23         Clip Nut         1           71         313-327-71         Spanner-12H         1           72         313-327-72         Spanner-17H         1 |     |             |                  |      |
|--------------------------------------------------------------------------------------------------------------------------------------------------------------------------------------------------------------------------------------------------------------------------------------------------------------------------------------------------------------------------------------------------------------------------------------------------------------------------------------------------------------------------------------------------------------------------------------------------------------------------------------------------------------------------------------------------------------------------------------------------------------------------------------------------------------------------------------------------------------------------------------------------------------------------------------------------------------------------------------------------------------------|-----|-------------|------------------|------|
| 14       313-327-14       Rotor       1         15       313-327-15       Rotor Vane       4         16       313-327-16       Isolative Washer       1         17       313-327-17       Front Cap       1         17A       313-327-17A       Spring Pin       3         18       313-327-18       Bearing       1         19       313-327-19       Clip Pipe       1         20       313-327-20       Front Lock Flat       1         21       313-327-21       Plastic Cap       1         22       313-327-22       Tube Clip-6mm       1         22A       313-327-22A       Tube Clip-3mm       1         23       313-327-23       Clip Nut       1         71       313-327-71       Spanner-12H       1                                                                                                                                                                                                                                                                                                | No  | Parts No.   | Description      | Qíty |
| 15       313-327-15       Rotor Vane       4         16       313-327-16       Isolative Washer       1         17       313-327-17       Front Cap       1         17A       313-327-17A       Spring Pin       3         18       313-327-18       Bearing       1         19       313-327-19       Clip Pipe       1         20       313-327-20       Front Lock Flat       1         21       313-327-21       Plastic Cap       1         22       313-327-22       Tube Clip-6mm       1         22A       313-327-22A       Tube Clip-3mm       1         23       313-327-23       Clip Nut       1         71       313-327-71       Spanner-12H       1                                                                                                                                                                                                                                                                                                                                                | 13  | 313-327-13  | Cylinder         | 1    |
| 16       313-327-16       Isolative Washer       1         17       313-327-17       Front Cap       1         17A       313-327-17A       Spring Pin       3         18       313-327-18       Bearing       1         19       313-327-19       Clip Pipe       1         20       313-327-20       Front Lock Flat       1         21       313-327-21       Plastic Cap       1         22       313-327-22       Tube Clip-6mm       1         22A       313-327-22A       Tube Clip-3mm       1         23       313-327-23       Clip Nut       1         71       313-327-71       Spanner-12H       1                                                                                                                                                                                                                                                                                                                                                                                                     | 14  | 313-327-14  | Rotor            | 1    |
| 17     313-327-17     Front Cap     1       17A     313-327-17A     Spring Pin     3       18     313-327-18     Bearing     1       19     313-327-19     Clip Pipe     1       20     313-327-20     Front Lock Flat     1       21     313-327-21     Plastic Cap     1       22     313-327-22     Tube Clip-6mm     1       22A     313-327-22A     Tube Clip-3mm     1       23     313-327-23     Clip Nut     1       71     313-327-71     Spanner-12H     1                                                                                                                                                                                                                                                                                                                                                                                                                                                                                                                                              | 15  | 313-327-15  | Rotor Vane       | 4    |
| 17A         313-327-17A         Spring Pin         3           18         313-327-18         Bearing         1           19         313-327-19         Clip Pipe         1           20         313-327-20         Front Lock Flat         1           21         313-327-21         Plastic Cap         1           22         313-327-22         Tube Clip-6mm         1           22A         313-327-22A         Tube Clip-3mm         1           23         313-327-23         Clip Nut         1           71         313-327-71         Spanner-12H         1                                                                                                                                                                                                                                                                                                                                                                                                                                              | 16  | 313-327-16  | Isolative Washer | 1    |
| 18     313-327-18     Bearing     1       19     313-327-19     Clip Pipe     1       20     313-327-20     Front Lock Flat     1       21     313-327-21     Plastic Cap     1       22     313-327-22     Tube Clip-6mm     1       22A     313-327-22A     Tube Clip-3mm     1       23     313-327-23     Clip Nut     1       71     313-327-71     Spanner-12H     1                                                                                                                                                                                                                                                                                                                                                                                                                                                                                                                                                                                                                                         | 17  | 313-327-17  | Front Cap        | 1    |
| 19 313-327-19 Clip Pipe 1 20 313-327-20 Front Lock Flat 1 21 313-327-21 Plastic Cap 1 22 313-327-22 Tube Clip-6mm 1 22A 313-327-22A Tube Clip-3mm 1 23 313-327-23 Clip Nut 1 71 313-327-71 Spanner-12H 1                                                                                                                                                                                                                                                                                                                                                                                                                                                                                                                                                                                                                                                                                                                                                                                                           | 17A | 313-327-17A | Spring Pin       | 3    |
| 20       313-327-20       Front Lock Flat       1         21       313-327-21       Plastic Cap       1         22       313-327-22       Tube Clip-6mm       1         22A       313-327-22A       Tube Clip-3mm       1         23       313-327-23       Clip Nut       1         71       313-327-71       Spanner-12H       1                                                                                                                                                                                                                                                                                                                                                                                                                                                                                                                                                                                                                                                                                 | 18  | 313-327-18  | Bearing          | 1    |
| 21       313-327-21       Plastic Cap       1         22       313-327-22       Tube Clip-6mm       1         22A       313-327-22A       Tube Clip-3mm       1         23       313-327-23       Clip Nut       1         71       313-327-71       Spanner-12H       1                                                                                                                                                                                                                                                                                                                                                                                                                                                                                                                                                                                                                                                                                                                                           | 19  | 313-327-19  | Clip Pipe        | 1    |
| 22     313-327-22     Tube Clip-6mm     1       22A     313-327-22A     Tube Clip-3mm     1       23     313-327-23     Clip Nut     1       71     313-327-71     Spanner-12H     1                                                                                                                                                                                                                                                                                                                                                                                                                                                                                                                                                                                                                                                                                                                                                                                                                               | 20  | 313-327-20  | Front Lock Flat  | 1    |
| 22A         313-327-22A         Tube Clip-3mm         1           23         313-327-23         Clip Nut         1           71         313-327-71         Spanner-12H         1                                                                                                                                                                                                                                                                                                                                                                                                                                                                                                                                                                                                                                                                                                                                                                                                                                   | 21  | 313-327-21  | Plastic Cap      | 1    |
| 23         313-327-23         Clip Nut         1           71         313-327-71         Spanner-12H         1                                                                                                                                                                                                                                                                                                                                                                                                                                                                                                                                                                                                                                                                                                                                                                                                                                                                                                     | 22  | 313-327-22  | Tube Clip-6mm    | 1    |
| 71 313-327-71 Spanner-12H 1                                                                                                                                                                                                                                                                                                                                                                                                                                                                                                                                                                                                                                                                                                                                                                                                                                                                                                                                                                                        | 22A | 313-327-22A | Tube Clip-3mm    | 1    |
| <del></del>                                                                                                                                                                                                                                                                                                                                                                                                                                                                                                                                                                                                                                                                                                                                                                                                                                                                                                                                                                                                        | 23  | 313-327-23  | Clip Nut         | 1    |
| 72 313-327-72 Spanner-17H 1                                                                                                                                                                                                                                                                                                                                                                                                                                                                                                                                                                                                                                                                                                                                                                                                                                                                                                                                                                                        | 71  | 313-327-71  | Spanner-12H      | 1    |
|                                                                                                                                                                                                                                                                                                                                                                                                                                                                                                                                                                                                                                                                                                                                                                                                                                                                                                                                                                                                                    | 72  | 313-327-72  | Spanner-17H      | 1    |