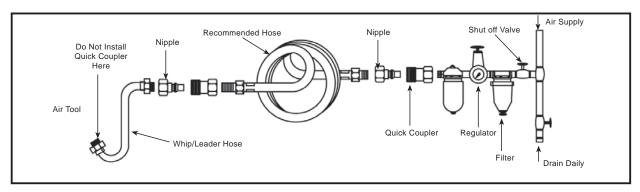

# 1/4" AIR DIE GRINDER INSTRUCTION

Figure 1

## **AIR SUPPLY**

An air compressor of at least one horsepower with 4 CFM delivery at 90 psi(6.2 bar) with an air tank of a minimum 12-gallon capacity is required.

Couplings, as shown in the illustation above, may be used. Do not connect couplers directly to the air inlet. They increase the overall bulk of the tool, put an unnecessary strain on the tool inlet threads, and deteriorate rapidly due to vibration.

Water in the air line will cause damage to the tool. Drain the air tank daily. Clean the air inlet screen on at least a weekly schedule. The recommended hook-up procedure can be viewed in Figure 1.

Please put lubricating oil on the machine at a certain period for long life.